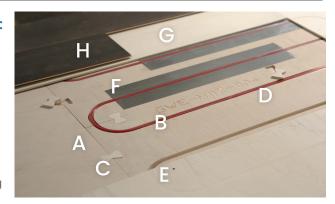

- A) Easy, precise, installation computer cut pieces fit popular models
- **B)** Individually labeled pieces streamlines installation and ensures each piece fits the specific van
- C) Fast, simple connectors 'bowtie' pieces ensure a precise, secure fit of each sub-floor piece
- D) Precision mitered channels simply insert heat dispenser fins and thread pex into place
- **E)** Mistake-free fastening pre-drilled holes ensure fasteners avoid pex tubing hidden below
- F) Aluminum heat dispersion fins provide consistent and even heat distribution across the floor
- **G) "What's below" routed overlay** scoring on overlay floor indicates pex location minimizing mishaps
- H) Use with any flooring type compatible with nearly any type of flooring